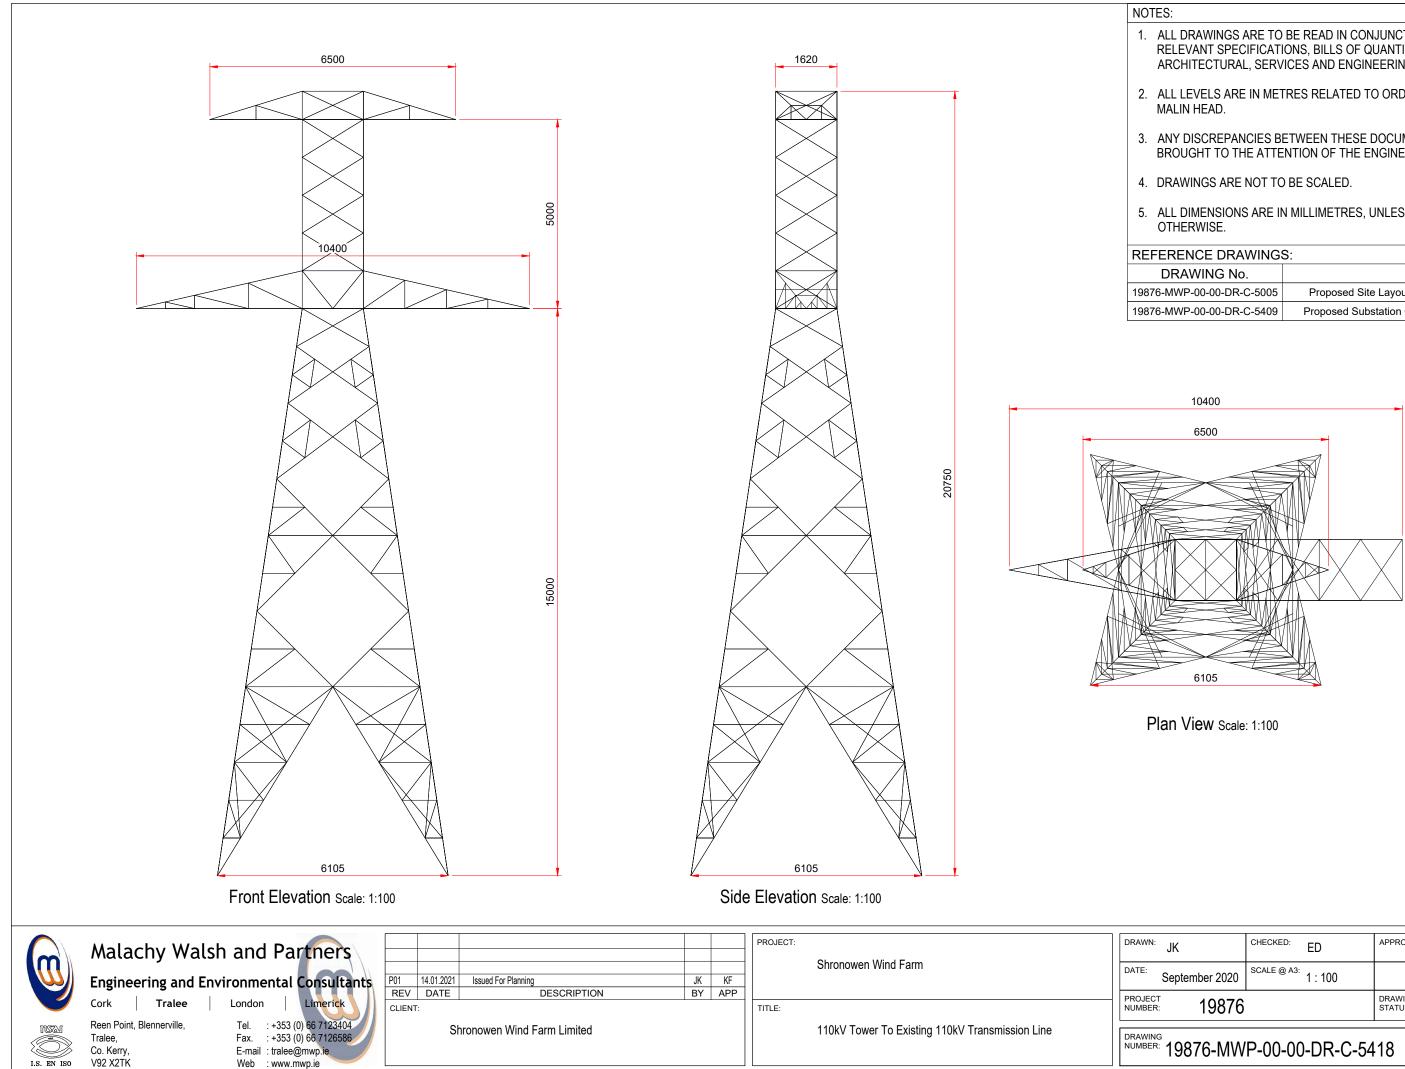

1. ALL DRAWINGS ARE TO BE READ IN CONJUNCTION WITH ALL RELEVANT SPECIFICATIONS, BILLS OF QUANTITIES, ARCHITECTURAL, SERVICES AND ENGINEERING DRAWINGS.

2. ALL LEVELS ARE IN METRES RELATED TO ORDNANCE DATUM

3. ANY DISCREPANCIES BETWEEN THESE DOCUMENTS SHALL BE BROUGHT TO THE ATTENTION OF THE ENGINEER.

5. ALL DIMENSIONS ARE IN MILLIMETRES, UNLESS NOTED

| RENCE DRAWINGS:                     |  |  |  |  |  |  |
|-------------------------------------|--|--|--|--|--|--|
|                                     |  |  |  |  |  |  |
| Proposed Site Layout - Master Sheet |  |  |  |  |  |  |
| Proposed Substation Compound Layout |  |  |  |  |  |  |
|                                     |  |  |  |  |  |  |

| JK                        | CHECKED:    | ED      | APPROVED:             | E | D |
|---------------------------|-------------|---------|-----------------------|---|---|
| September 2020            | SCALE @ A3: | 1 : 100 |                       |   |   |
| 19876                     |             |         | DRAWING<br>STATUS: S2 |   |   |
| 19876-MWP-00-00-DR-C-5418 |             |         |                       |   |   |